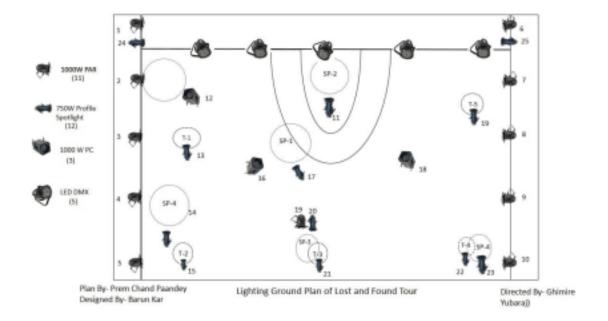

### **Lighting and Sound**

- 6 x Profile Lights
- 16 x Parken Lights
- 6 x Led Lights
- 2 x Gobo Lights
- Jell Paper (Orange, Blue, Red, Green)
- Sound System with Mixing Console
- Lighting Control Console

#### Info:-

- · All Cross/Side PAR- for General
- SP-3/Light 19- Top PAR with Blue Effect
- (T-1 to T-5 )- All Top Profile to the table
- . (SP-1 to SP-5) All Front Profile to the character
- · Back PAR 1 and 6 with Blue Effect
- · PAR 19 with Light Blue effect